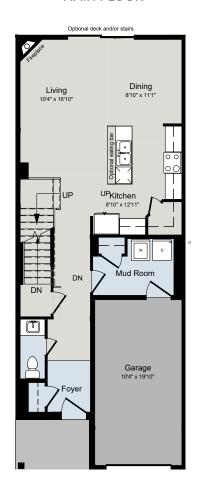

## THE AUBURN

1,525 SQ.FT | TOWNHOME | URBAN SERIES







MAIN FLOOR

SECOND FLOOR





## ALL CARACO HOMES INCLUDE:

- 9ft main floor wall height
- Quartz countertops in kitchen and bathrooms (Level I)
- Stainless undermount kitchen sink
- Extended upper kitchen cabinets
- 7 pot lights (3 in the kitchen and 4 in the living room)
- 2 pendants over the kitchen island
- Basement bathroom rough-in

- Drywalled garage
- Exterior eavestroughs
- Asphalt paved driveway
- Limited lifetime warranty of shingles
- Limited lifetime warranty of foundation waterproofing
- EnergySTAR® windows
- 7 year Tarion warranty

## **URBAN SERIES HOMES INCLUDE:**

- Ceramic tile (Level I) in foyer
- Laminate plank flooring (Level I) in main floor living areas
- Natural gas fireplace
- Corner walk-in pantry in kitchen