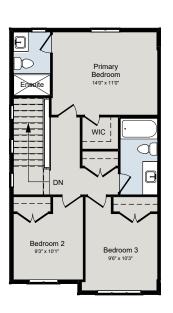

## THE AUBURN

1,525 SQ.FT | TOWNHOME | URBAN SERIES







MAIN FLOOR

SECOND FLOOR





## ALL CARACO HOMES INCLUDE:

- 9ft main floor wall height
- Quartz countertops in kitchen and bathrooms (Level I)
- Stainless undermount kitchen sink
- Extended upper kitchen cabinets
- 7 pot lights (3 in the kitchen and 4 in the living room)
- 2 pendants over the kitchen island
- Basement bathroom rough-in

- Drywalled garage
- Exterior eavestroughs
- Asphalt paved driveway
- Limited lifetime warranty of shingles
- Limited lifetime warranty of foundation waterproofing
- EnergySTAR® windows
- 7 year Tarion warranty

## **URBAN SERIES HOMES INCLUDE:**

- Ceramic tile (Level I) in foyer
- Laminate plank flooring (Level I) in main floor living areas
- Natural gas fireplace
- Corner walk-in pantry in kitchen